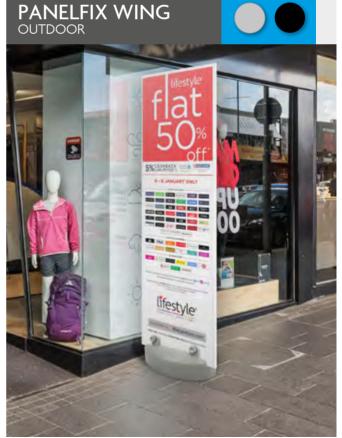

few seconds. Includes a nylon Carry Bag for an easy transport and storaging.



| Packing | 2 | 7kg    | 8.6kg  | 0.11 | 540x190x1050mm |  |
|---------|---|--------|--------|------|----------------|--|
| Uni.    | 1 | 2.85kg | 3.50kg | 0.05 | 500x100x1030mm |  |
| 10.026  |   |        |        |      |                |  |

### MEDINACELI



### BASE DETAILS



#### INFORMATION

With a durable design and easy portability, this double-sided base with corrugated plastic insert is ideal for placing outdoors, in areas with high traffic to draw in new customers. The weighted poster holder can be filled with up to 51 of water or sand. This base is available on grey or black color.



QTY
N.W
G.W
C.B.M
SIZE

Packing
1
2kg
2.55kg
0.04
440x190x520mm
51
1

10.442
Image: Compare the state of the st



oard are available but not included. The price includes only the b