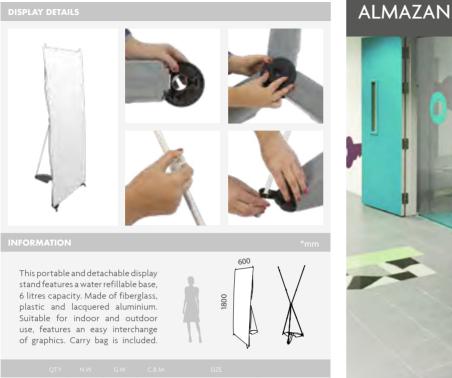

# STAND DISPLAYS 🚯 🛞 🖨 Refillable Base Banner

800

D

1900

INFORMATION

This portable and detachable display stand features a water refillable base, 6 litres capacity. Made of fiberglass, plastic and lacquered aluminium. Suitable for indoor and outdoor use, features an easy interchange of graphics and adjustable height (telescopic). Carry bag is included.