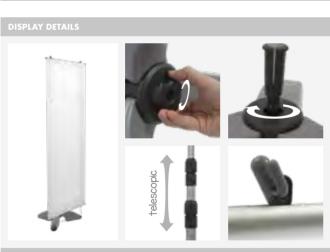

# STAND DISPLAYS 🚯 🛞 🖨 Refillable Base Banner









800

D

1900

INFORMATION

This portable and detachable display stand features a water refillable base, 6 litres capacity. Made of fiberglass, plastic and lacquered aluminium. Suitable for indoor and outdoor use, features an easy interchange of graphics and adjustable height (telescopic). Carry bag is included.

| Packing | 6 | 13kg  | 16.20kg | 0.1  | 400x320x850mm |    |
|---------|---|-------|---------|------|---------------|----|
| Uni.    | 1 | 1.8kg | 2.2kg   | 0.02 | 240x100x840mm | 61 |
| 10.029  |   | Gra   |         |      |               |    |



# STAND DISPLAYS 🚯 🕕 🛞 🖨 Refillable Base Banner



48

Packing

10.574

1

3kg 3.45kg 0.09

Graphic Size: 900x1750mm x2

400x200x1080mm

201

# STAND DISPLAYS 🚯 🛞 🖨 Refillable Base Banner

#### **DISPLAY DETAILS**



INFORMATION

Med