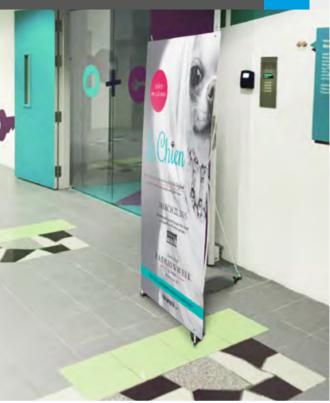

# STAND DISPLAYS 🚯 🛞 🖨 Refillable Base Banner

800

D

1900

INFORMATION

This portable and detachable display stand features a water refillable base, 6 litres capacity. Made of fiberglass, plastic and lacquered aluminium. Suitable for indoor and outdoor use, features an easy interchange of graphics and adjustable height (telescopic). Carry bag is included.