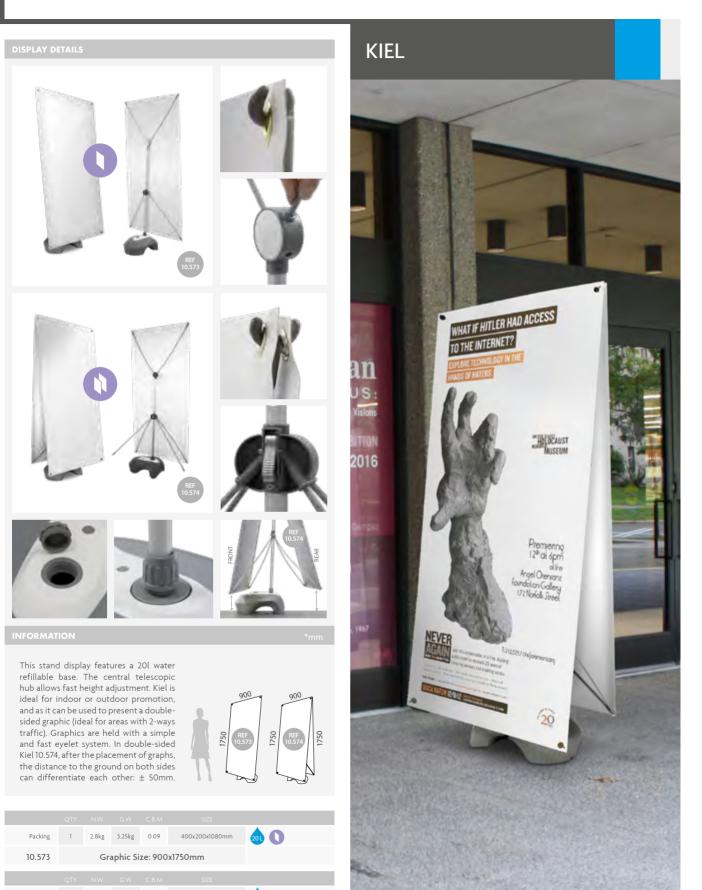

# STAND DISPLAYS 🚯 🕕 🛞 🖨 Refillable Base Banner

48

Packing

10.574

1

3kg 3.45kg 0.09

Graphic Size: 900x1750mm x2

400x200x1080mm

201