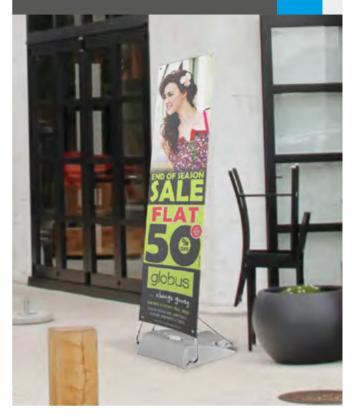

# STAND DISPLAYS 🚯 🛞 🖨 Refillable Base Banner

800

D

1900

INFORMATION

This portable and detachable display stand features a water refillable base, 6 litres capacity. Made of fiberglass, plastic and lacquered aluminium. Suitable for indoor and outdoor use, features an easy interchange of graphics and adjustable height (telescopic). Carry bag is included.

| Packing | 6 | 13kg  | 16.20kg | 0.1  | 400x320x850mm |    |
|---------|---|-------|---------|------|---------------|----|
| Uni.    | 1 | 1.8kg | 2.2kg   | 0.02 | 240x100x840mm | 61 |
| 10.029  |   | Gra   |         |      |               |    |