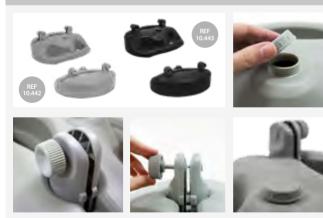

### BASE DETAILS

#### INFORMATION

With a durable design and easy portability, this double-sided base with corrugated plastic insert is ideal for placing outdoors, in areas with high traffic to draw in new customers. The weighted poster holder can be filled with up to 51 of water or sand. This base is available on grey or black color.