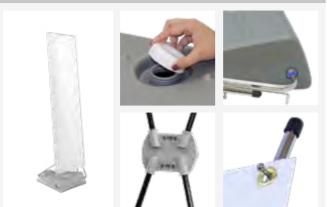

#### **DISPLAY DETAILS**

INFORMATION

Medinaceli is a detachable stand display with a refillable 121 water plastic base which is suitable for indoor and outdoor use. The change of graphic is simple and takes only a few seconds. Includes a nylon Carry Bag for an easy transport and storaging.

| Packing | 2 | 7kg    | 8.6kg  | 0.11 | 540x190x1050mm |  |
|---------|---|--------|--------|------|----------------|--|
| Uni.    | 1 | 2.85kg | 3.50kg | 0.05 | 500x100x1030mm |  |
| 10.026  |   |        |        |      |                |  |

### MEDINACELI