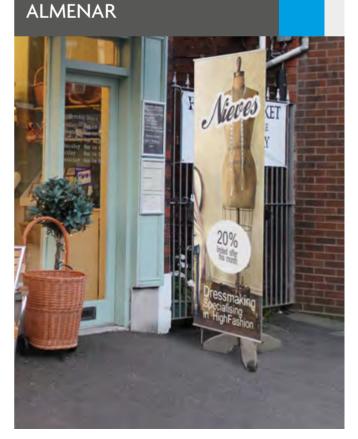

# STAND DISPLAYS 🚯 🛞 🖨 Refillable Base Banner









800

D

1900

INFORMATION

This portable and detachable display stand features a water refillable base, 6 litres capacity. Made of fiberglass, plastic and lacquered aluminium. Suitable for indoor and outdoor use, features an easy interchange of graphics and adjustable height (telescopic). Carry bag is included.

| Packing | 6 | 13kg  | 16.20kg | 0.1  | 400x320x850mm |    |
|---------|---|-------|---------|------|---------------|----|
| Uni.    | 1 | 1.8kg | 2.2kg   | 0.02 | 240x100x840mm | 61 |
| 10.029  |   | Gra   |         |      |               |    |



# STAND DISPLAYS 🚯 🕕 🛞 🖨 Refillable Base Banner



48

Packing

10.574

1

3kg 3.45kg 0.09

Graphic Size: 900x1750mm x2

400x200x1080mm

201

# STAND DISPLAYS 🚯 🛞 🖨 Refillable Base Banner

#### **DISPLAY DETAILS**



INFORMATION

Medinaceli is a detachable stand display with a refillable 121 water plastic base which is suitable for indoor and outdoor use. The change of graphic is simple and takes only a few seconds. Includes a nylon Carry Bag for an easy transport and storaging.



| Packing | 2 | 7kg    | 8.6kg  | 0.11 | 540x190x1050mm |  |
|---------|---|--------|--------|------|----------------|--|
| Uni.    | 1 | 2.85kg | 3.50kg | 0.05 | 500x100x1030mm |  |
| 10.026  |   |        |        |      |                |  |

### MEDINACELI



### BASE DETAILS



#### INFORMATION

With a dur