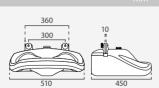

### BASE DETAILS

#### INFORMATION

With a durable design and easy portability, this double-sided base with corrugated plastic insert is ideal for placing outdoors, in areas with high traffic to draw in new customers. The weighted poster holder can be filled with up to 51 of water or sand. This base is available on grey or black color.

QTY
N.W
G.W
C.B.M
SIZE

Packing
1
2kg
2.55kg
0.04
440x190x520mm
51
1

10.442
Image: Compare the state of the st

oard are available but not included. The price includes only the b