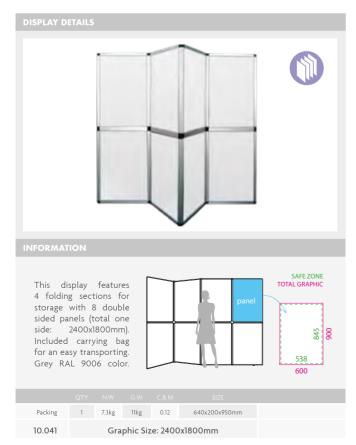

| Gra     | phic Siz       | e: 508         | x ±706mm      |  |
|         |          |         |                |                |               |  |
|         |          |         |                |                |               |  |
| Packing | QTY<br>1 |         | G.W<br>12.47kg | C.B.M<br>0.066 | 570x145x860mm |  |

# STAND DISPLAY





### STAND DISPLAYS 🛞 🖨 Stand displays





**GALENDE** 

Triple sided banner display made of durable aluminium structure and plastic parts. Easy to assemble and change graphics. Carry bag is included.



| Packing | 5 | 14kg   | 16kg    | 0.064 | 400x150x1080mm |
|---------|---|--------|---------|-------|----------------|
| Uni.    | 1 | 2.65kg | 3.05kg  | 0.016 | 160x160x650mm  |
| 10.012  | G | iraphi | c Size: | 915x2 | 150mm (x3)     |