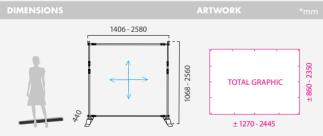

### INFORMATION

With structure made of steel and black laquered. This portable banner is ideal for using during a variety of promotional events, such as a trade show, media event, tradeshow exposition or even as solution for a photocall. Vilamoura banner is a display fast to assemble and easy to transport. Each pipe is also designed for an easy and fast telescopic adjustment of the display, allowing the use of graphs of different widths and heights. Minimum graphic size:  $\pm$  Height 860 x Width 1270mm. Maximum graphic size:  $\pm$  Height 2350 x Width 2445mm.

| Packing | 2 | 11kg  | 12kg     | 0.031  | 130x170x1380mm |  |
|---------|---|-------|----------|--------|----------------|--|
| Uni.    | 1 | 5.5kg | 6kg      | 0.015  | 70x170x1380mm  |  |
| 10.498  |   | Graph | ic Size: | 1270-2 | 445x860-2350mm |  |