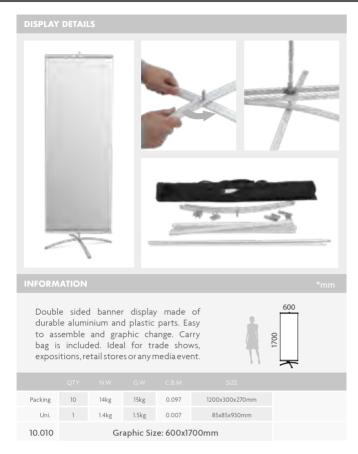

### INFORMATION

With structure made of steel and black laquered. This portable banner is ideal for using during a variety of promotional events, such as a trade show, media event, tradeshow exposition or even as solution for a photocall. Vilamoura banner is a display fast to assemble and easy to transport. Each pipe is also designed for an easy and fast telescopic adjustment of the display, allowing the use of graphs of different widths and heights. Minimum graphic size:  $\pm$  Height 860 x Width 1270mm. Maximum graphic size:  $\pm$  Height 2350 x Width 2445mm.

| Packing | 2 | 11kg  | 12kg     | 0.031  | 130x170x1380mm |  |
|---------|---|-------|----------|--------|----------------|--|
| Uni.    | 1 | 5.5kg | 6kg      | 0.015  | 70x170x1380mm  |  |
| 10.498  |   | Graph | ic Size: | 1270-2 | 445x860-2350mm |  |