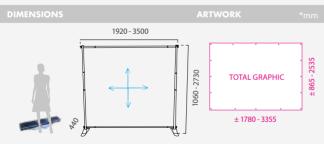

### STAND DISPLAYS 🐧 🖨 🕕 🖉 Stand Displays

With structure made of aluminium and plastic. Available black or silver finishing. This portable banner is ideal for using during a variety of promotion all the properties of the propertiesevents, such as a trade show, tradeshow exposition or even as solution for a photocall. Vilamoura XXL banner is a big size display fast to assemble and easy to transport, ideal for any promotional event that your business requires. Each pipe is also designed for an easy and fast telescopic adjustment of the display, allowing the use of graphs of different widths and heights. Minimum graphic size:  $\pm$  Height 865 x Width 1780mm. Maximum graphic size: ± Height 2535 x Width 3355mm.

| Packing | 1 | 7kg | 8.1kg    | 0.0266   | 230x110x1050vmm   |
|---------|---|-----|----------|----------|-------------------|
| 13.752  |   | G   | raphic S | ize: 178 | 0-3355x865-2535mm |