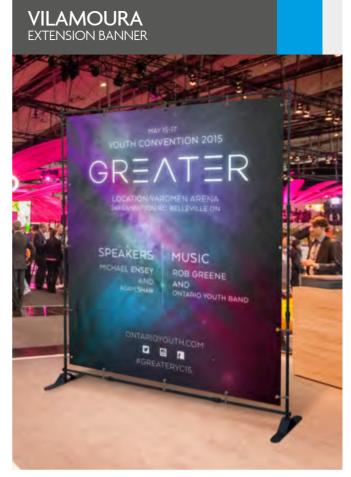

### INFORMATION

With structure made of steel and black laquered. This portable banner is ideal for using during a variety of promotional events, such as a trade show, media event, tradeshow exposition or even as solution for a photocall. Vilamoura banner is a display fast to assemble and easy to transport. Each pipe is also designed for an easy and fast telescopic adjustment of the display, allowing the use of graphs of different widths and heights. Minimum graphic size:  $\pm$  Height 860 x Width 1270mm. Maximum graphic size:  $\pm$  Height 2350 x Width 2445mm.