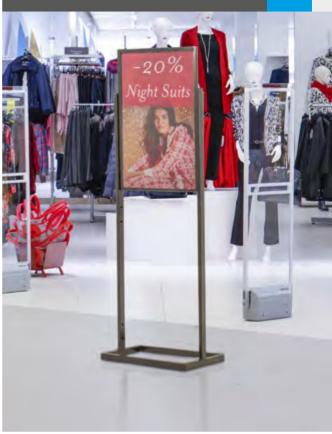

## STAND DISPLAYS (1) (6) Stand Displays

These solid Displays are made of steel and they are black painted, featuring two different graphic size available. Slide the poster (9mm max. thickness) into the groove and display it back-to-back in high traffic areas.

| Packing | 1        | 10.03kg | 11.20kg        | 0.067          | 570x145x860mm |  |
|---------|----------|---------|----------------|----------------|---------------|--|
| 10.996  |          | Gra     | phic Siz       | e: 508         | x ±706mm      |  |
|         |          |         |                |                |               |  |
|         |          |         |                |                |               |  |
| Packing | QTY<br>1 |         | G.W<br>12.47kg | C.B.M<br>0.066 | 570x145x860mm |  |