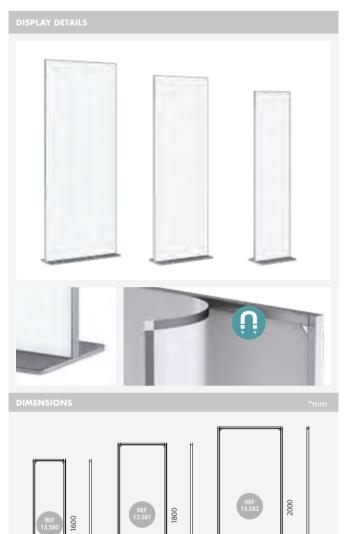

## STAND DISPLAYS (1) (1) Stand Displays

250

This closed frame support is made of a luminium and it is suitable for PVC graphic a $posters, fixed\ with\ magnetic\ tape.\ Also, it\ features\ a\ stylish\ and\ sturdy\ flat\ base.$ Media Frame is ideal for using during a variety of promotional events, such as a trade shows, media events, expositions or even as solution for a photocall.

250

800

250

| Packing | 1                        | 7.5kg | 8kg      | 0.0178  | 410x860x60mm  |  |  |
|---------|--------------------------|-------|----------|---------|---------------|--|--|
| 13.580  |                          | Gra   | aphic Si | ze: 400 | x1600mm       |  |  |
|         | QTY                      | N.W   | G.W      | C.B.M   | SIZE          |  |  |
| Packing | 1                        | 10kg  | 11kg     | 0.0295  | 610x950x60mm  |  |  |
| 13.581  | Graphic Size: 600x1800mm |       |          |         |               |  |  |
|         |                          |       |          |         |               |  |  |
| Packing | 1                        | 13kg  | 14kg     | 0.0436  | 1070x810x60mm |  |  |
| 13.582  | Graphic Size: 800x2000mm |       |          |         |               |  |  |