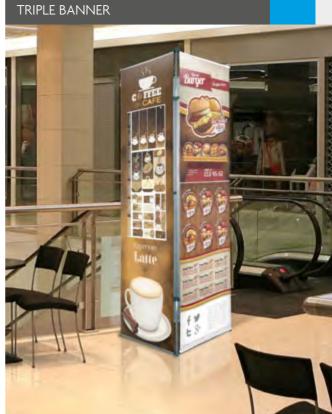

### STAND DISPLAYS 🛞 🖨 Stand displays

**GALENDE** 

Triple sided banner display made of durable aluminium structure and plastic parts. Easy to assemble and change graphics. Carry bag is included.

| Packing | 5 | 14kg   | 16kg    | 0.064 | 400x150x1080mm |
|---------|---|--------|---------|-------|----------------|
| Uni.    | 1 | 2.65kg | 3.05kg  | 0.016 | 160x160x650mm  |
| 10.012  | G | iraphi | c Size: | 915x2 | 150mm (x3)     |