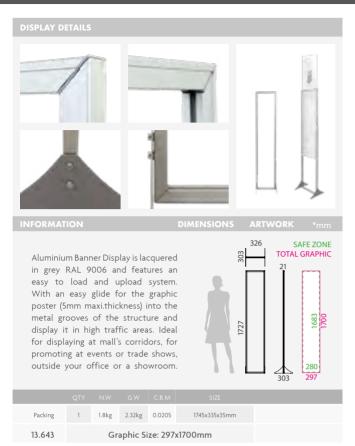

## STAND DISPLAYS (1) (6) Stand Displays

These solid Displays are made of steel and they are black painted, featuring two different graphic size available. Slide the poster (9mm max. thickness) into the groove and display it back-to-back in high traffic areas.

| Packing | 1        | 10.03kg | 11.20kg        | 0.067          | 570x145x860mm |  |
|---------|----------|---------|----------------|----------------|---------------|--|
| 10.996  |          | Gra     | phic Siz       | e: 508         | x ±706mm      |  |
|         |          |         |                |                |               |  |
|         |          |         |                |                |               |  |
| Packing | QTY<br>1 |         | G.W<br>12.47kg | C.B.M<br>0.066 | 570x145x860mm |  |