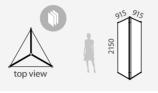

### STAND DISPLAYS 🛞 🖨 Stand displays

**GALENDE** 

Triple sided banner display made of durable aluminium structure and plastic parts. Easy to assemble and change graphics. Carry bag is included.

| Packing | 5 | 14kg   | 16kg    | 0.064 | 400x150x1080mm |
|---------|---|--------|---------|-------|----------------|
| Uni.    | 1 | 2.65kg | 3.05kg  | 0.016 | 160x160x650mm  |
| 10.012  | G | iraphi | c Size: | 915x2 | 150mm (x3)     |