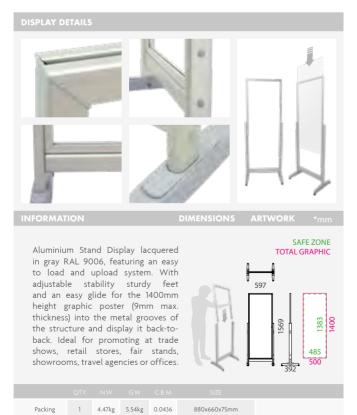

410x860x60mm  |  |  |
|---------|--------------------------|-------|----------|---------|---------------|--|--|
| 13.580  |                          | Gra   | aphic Si | ze: 400 | x1600mm       |  |  |
|         | QTY                      | N.W   | G.W      | C.B.M   | SIZE          |  |  |
| Packing | 1                        | 10kg  | 11kg     | 0.0295  | 610x950x60mm  |  |  |
| 13.581  | Graphic Size: 600x1800mm |       |          |         |               |  |  |
|         |                          |       |          |         |               |  |  |
| Packing | 1                        | 13kg  | 14kg     | 0.0436  | 1070x810x60mm |  |  |
| 13.582  | Graphic Size: 800x2000mm |       |          |         |               |  |  |



### STAND DISPLAYS (1) (4) (2) Stand Displays











Graphic Size: 500x1400mm



13.736

## STAND DISPLAYS (1) (6) Stand Displays









These solid Displays are made of steel and they are black painted, featuring two different graphic size available. Slide the poster (9mm max. thickness) into the groove and display it back-to-back in high traffic areas.

| Packing | 1        | 10.03kg | 11.20kg        | 0.067          | 570x145x860mm |  |
|---------|----------|---------|----------------|----------------|---------------|--|
| 10.996  |          | Gra     | phic Siz       | e: 508         | x ±706mm      |  |
|         |          |         |                |                |               |  |
|         |          |         |                |                |               |  |
| Packing | QTY<br>1 |         | G.W<br>12.47kg | C.B.M<br>0.