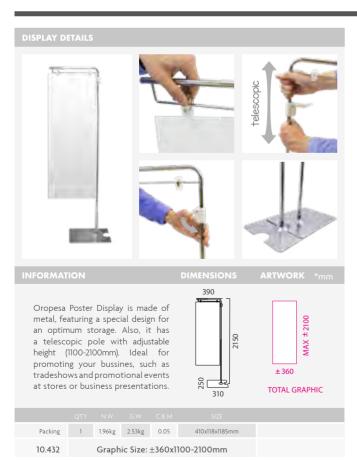

## STAND DISPLAYS (1) (1) Stand Displays

250

This closed frame support is made of a luminium and it is suitable for PVC graphic a $posters, fixed\ with\ magnetic\ tape.\ Also, it\ features\ a\ stylish\ and\ sturdy\ flat\ base.$ Media Frame is ideal for using during a variety of promotional events, such as a trade shows, media events, expositions or even as solution for a photocall.

250

800

250

| Packing | 1                        | 7.5kg | 8kg      | 0.0178  | 410x860x60mm  |  |  |
|---------|--------------------------|-------|----------|---------|---------------|--|--|
| 13.580  |                          | Gra   | aphic Si | ze: 400 | x1600mm       |  |  |
|         | QTY                      | N.W   | G.W      | C.B.M   | SIZE          |  |  |
| Packing | 1                        | 10kg  | 11kg     | 0.0295  | 610x950x60mm  |  |  |
| 13.581  | Graphic Size: 600x1800mm |       |          |         |               |  |  |
|         |                          |       |          |         |               |  |  |
| Packing | 1                        | 13kg  | 14kg     | 0.0436  | 1070x810x60mm |  |  |
| 13.582  | Graphic Size: 800x2000mm |       |          |         |               |  |  |