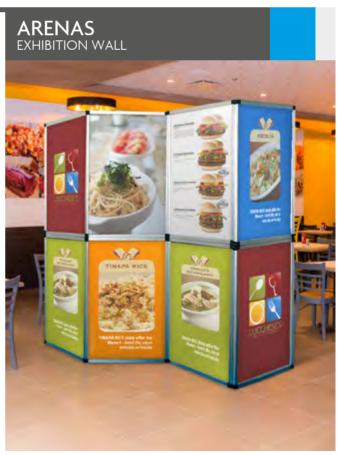

| Gra     | phic Siz       | e: 508         | x ±706mm      |  |
|         |          |         |                |                |               |  |
|         |          |         |                |                |               |  |
| Packing | QTY<br>1 |         | G.W<br>12.47kg | C.B.M<br>0.066 | 570x145x860mm |  |

# STAND DISPLAY





### STAND DISPLAYS 🛞 🖨 Stand displays





**GALENDE** 

Triple sided banner display made of durable aluminium structure and plastic parts. Easy to assemble and change graphics. Carry bag is included.



| Packing | 5 | 14kg   | 16kg    | 0.064 | 400x150x1080mm |
|---------|---|--------|---------|-------|----------------|
| Uni.    | 1 | 2.65kg | 3.05kg  | 0.016 | 160x160x650mm  |
| 10.012  | G | iraphi | c Size: | 915x2 | 150mm (x3)     |