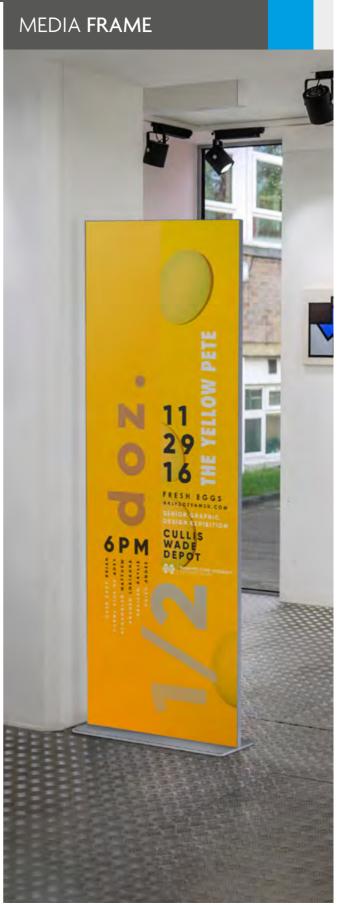

## STAND DISPLAYS (1) (1) Stand Displays

250

This closed frame support is made of a luminium and it is suitable for PVC graphic a $posters, fixed\ with\ magnetic\ tape.\ Also, it\ features\ a\ stylish\ and\ sturdy\ flat\ base.$ Media Frame is ideal for using during a variety of promotional events, such as a trade shows, media events, expositions or even as solution for a photocall.