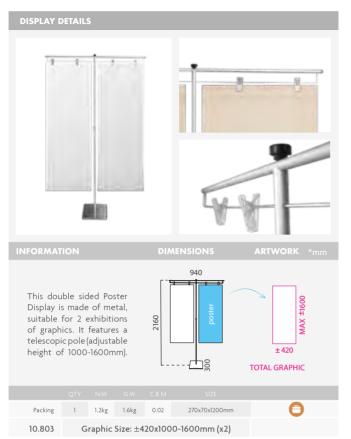

## STAND DISPLAYS (1) (6) Stand Displays

These solid Displays are made of steel and they are black painted, featuring two different graphic size available. Slide the poster (9mm max. thickness) into the groove and display it back-to-back in high traffic areas.

| Packing | 1        | 10.03kg | 11.20kg        | 0.067          | 570x145x860mm |  |
|---------|----------|---------|----------------|----------------|---------------|--|
| 10.996  |          | Gra     | phic Siz       | e: 508         | x ±706mm      |  |
|         |          |         |                |                |               |  |
|         |          |         |                |                |               |  |
| Packing | QTY<br>1 |         | G.W<br>12.47kg | C.B.M<br>0.066 | 570x145x860mm |  |