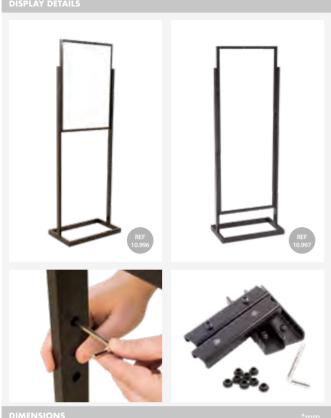

## STAND DISPLAYS (1) (6) Stand Displays

These solid Displays are made of steel and they are black painted, featuring two different graphic size available. Slide the poster (9mm max. thickness) into the groove and display it back-to-back in high traffic areas.

| Packing | 1        | 10.03kg | 11.20kg        | 0.067          | 570x145x860mm |  |
|---------|----------|---------|----------------|----------------|---------------|--|
| 10.996  |          | Gra     | phic Siz       | e: 508         | x ±706mm      |  |
|         |          |         |                |                |               |  |
|         |          |         |                |                |               |  |
| Packing | QTY<br>1 |         | G.W<br>12.47kg | C.B.M<br>0.066 | 570x145x860mm |  |