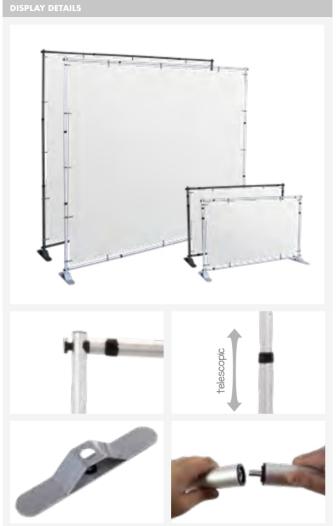

### STAND DISPLAYS 🐧 🖨 🕕 🖉 Stand Displays

With structure made of aluminium and plastic. Available black or silver finishing. This portable banner is ideal for using during a variety of promotion all the properties of the propertiesevents, such as a trade show, tradeshow exposition or even as solution for a photocall. Vilamoura XXL banner is a big size display fast to assemble and easy to transport, ideal for any promotional event that your business requires. Each pipe is also designed for an easy and fast telescopic adjustment of the display, allowing the use of graphs of different widths and heights. Minimum graphic size:  $\pm$  Height 865 x Width 1780mm. Maximum graphic size: ± Height 2535 x Width 3355mm.