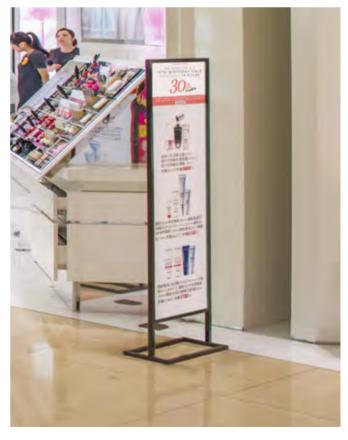

D DISPLAYS (1) (6) Stand Displays









These solid Displays are made of steel and they are black painted, featuring two different graphic size available. Slide the poster (9mm max. thickness) into the groove and display it back-to-back in high traffic areas.

| Packing | 1        | 10.03kg | 11.20kg        | 0.067          | 570x145x860mm |  |
|---------|----------|---------|----------------|----------------|---------------|--|
| 10.996  |          | Gra     | phic Siz       | e: 508         | x ±706mm      |  |
|         |          |         |                |                |               |  |
|         |          |         |                |                |               |  |
| Packing | QTY<br>1 |         | G.W<br>12.47kg | C.B.M<br>0.066 | 570x145x860mm |  |

# STAND DISPLAY





### STAND DISPLAYS 🛞 🖨 Stand displays





**GALENDE** 

Triple sided banner display made of durable aluminium structure and plastic parts. Easy to assemble and change graphics. Carry bag is included.



| Packing | 5 | 14kg   | 16kg    | 0.064 | 400x150x1080mm |
|---------|---|--------|---------|-------|----------------|
| Uni.    | 1 | 2.65kg | 3.05kg  | 0.016 | 160x160x650mm  |
| 10.012  | G | iraphi | c Size: | 915x2 | 150mm (x3)     |