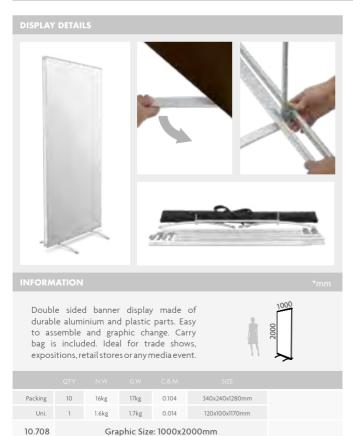

### STAND DISPLAYS 🐧 🛞 🖨 Stand displays













### STAND DISPLAYS (1) (1) Stand Displays













### STAND DISPLAYS 🐧 🖨 🕕 🖉 Stand Displays











With structure made of aluminium and plastic. Available black or silver finishing. This portable banner is ideal for using during a variety of promotion all the properties of the propertiesevents, such as a trade show, tradeshow exposition or even as solution for a photocall. Vilamoura XXL banner is a big size display fast to assemble and easy to transport, ideal for any promotional event that your business requires. Each pipe is also designed for an easy and fast telescopic adjustment of the display, allowing the use of graphs of different widths and heights. Minimum graphic size:  $\pm$  Height 865 x Width 1780mm. Maximum graphic size: ± Height 2535 x Width 3355mm.

| Packing |