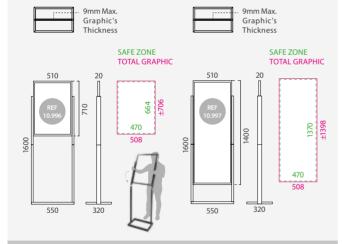

## STAND DISPLAYS (1) (6) Stand Displays

These solid Displays are made of steel and they are black painted, featuring two different graphic size available. Slide the poster (9mm max. thickness) into the groove and display it back-to-back in high traffic areas.

| Packing | 1        | 10.03kg | 11.20kg        | 0.067          | 570x145x860mm |  |
|---------|----------|---------|----------------|----------------|---------------|--|
| 10.996  |          | Gra     | phic Siz       | e: 508         | x ±706mm      |  |
|         |          |         |                |                |               |  |
|         |          |         |                |                |               |  |
| Packing | QTY<br>1 |         | G.W<br>12.47kg | C.B.M<br>0.066 | 570x145x860mm |  |