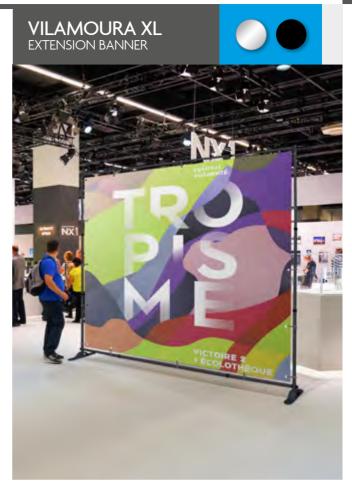

### STAND DISPLAYS 🐧 🖨 🕕 🖉 Stand Displays

With structure made of aluminium and plastic. Available black or silver finishing. This portable banner is ideal for using during a variety of promotion all the properties of the propertiesevents, such as a trade show, tradeshow exposition or even as solution for a photocall. Vilamoura XXL banner is a big size display fast to assemble and easy to transport, ideal for any promotional event that your business requires. Each pipe is also designed for an easy and fast telescopic adjustment of the display, allowing the use of graphs of different widths and heights. Minimum graphic size:  $\pm$  Height 865 x Width 1780mm. Maximum graphic size: ± Height 2535 x Width 3355mm.