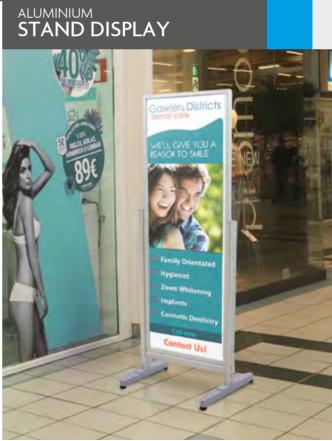

----|--------------------------|-------|----------|---------|---------------|--|--|
| 13.580  |                          | Gra   | aphic Si | ze: 400 | x1600mm       |  |  |
|         | QTY                      | N.W   | G.W      | C.B.M   | SIZE          |  |  |
| Packing | 1                        | 10kg  | 11kg     | 0.0295  | 610x950x60mm  |  |  |
| 13.581  | Graphic Size: 600x1800mm |       |          |         |               |  |  |
|         |                          |       |          |         |               |  |  |
| Packing | 1                        | 13kg  | 14kg     | 0.0436  | 1070x810x60mm |  |  |
| 13.582  | Graphic Size: 800x2000mm |       |          |         |               |  |  |



### STAND DISPLAYS (1) (4) (2) Stand Displays











Graphic Size: 500x1400mm



13.736

## STAND DISPLAYS (1) (6) Stand Displays









These solid Displays are made of steel and they are black painted, featuring two different graphic size available. Slide the poster (9mm max. thickness) into the groove and display it back-to-back in high traffic areas.

| Packing | 1        | 10.03kg | 11.20kg        | 0.067          | 570x145x860mm |  |
|---------|----------|---------|----------------|----------------|---------------|--|
| 10.996  |          | Gra     | phic Siz       | e: 508         | x ±706mm      |  |
|         |          |         |                |                |               |  |
|         |          |         |                |                |               |  |
| Packing | QTY<br>1 |         | G.W<br>12.47kg | C.B.M<br>0.066 | 570x145x860mm |  |

#