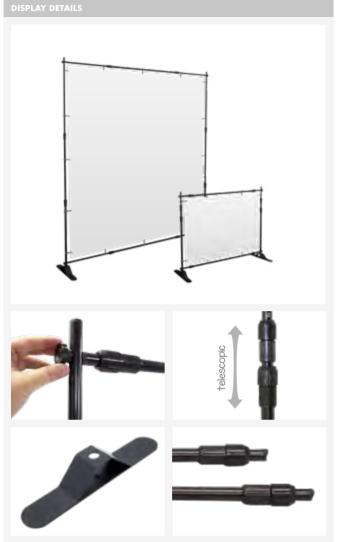

### INFORMATION

With structure made of steel and black laquered. This portable banner is ideal for using during a variety of promotional events, such as a trade show, media event, tradeshow exposition or even as solution for a photocall. Vilamoura banner is a display fast to assemble and easy to transport. Each pipe is also designed for an easy and fast telescopic adjustment of the display, allowing the use of graphs of different widths and heights. Minimum graphic size:  $\pm$  Height 860 x Width 1270mm. Maximum graphic size:  $\pm$  Height 2350 x Width 2445mm.